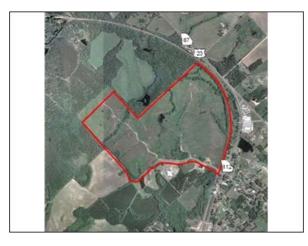

## **Bleckley-Cochran Industrial Development Park**

Property Report (Bleckley-Cochran Industrial Development Park)

| Property Details      |                                                 |
|-----------------------|-------------------------------------------------|
| Site/Building<br>Name | Bleckley-Cochran Industrial<br>Development Park |
| Street Address        | US-23 and Norfolk                               |
| City                  | Cochran                                         |
| County                | Bleckley County                                 |
| Zip Code              | 31014                                           |
| Type of space         | Industrial                                      |
| Min Size              | 1 acres                                         |
| Max Size              | 274 acres                                       |
| Last Updated          | 7/26/2013                                       |

| Availability         |                                                |
|----------------------|------------------------------------------------|
| For Sale             | Yes                                            |
| For Lease            | No                                             |
|                      |                                                |
| Building Details     |                                                |
| Property Description | Available Building on site: Jac-Arts Building. |
|                      |                                                |
| Site Details         |                                                |
| Lot Size             | 274 acres                                      |
| Total Acres          | 274 acres                                      |
| Zoning               | NR                                             |
| Development Stage    | Industrial Site                                |
|                      |                                                |
|                      |                                                |

## Attachments

Site Plan

US-23 and Norfolk

US-23 and Norfolk