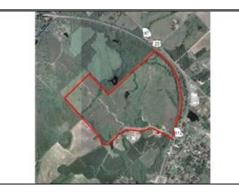

## **Bleckley-Cochran Industrial Development Park**

Property Report (Bleckley-Cochran Industrial Development Park)

| Property Details      |                                                 |
|-----------------------|-------------------------------------------------|
| Site/Building<br>Name | Bleckley-Cochran Industrial<br>Development Park |
| Street Address        | US-23 and Norfolk                               |
| City                  | Cochran                                         |
| County                | Bleckley County                                 |
| Zip Code              | 31014                                           |
| Type of space         | Industrial                                      |
| Min Size              | 1 acres                                         |
| Max Size              | 274 acres                                       |
| Last Updated          | 7/26/2013                                       |

| Availability         |                                                |
|----------------------|------------------------------------------------|
| For Sale             | Yes                                            |
| For Lease            | No                                             |
|                      |                                                |
| Building Details     |                                                |
| Property Description | Available Building on site: Jac-Arts Building. |
|                      |                                                |
| Site Details         |                                                |
| Lot Size             | 274 acres                                      |
| Total Acres          | 274 acres                                      |
| Zoning               | NR                                             |
| Development Stage    | Industrial Site                                |
|                      |                                                |
|                      |                                                |